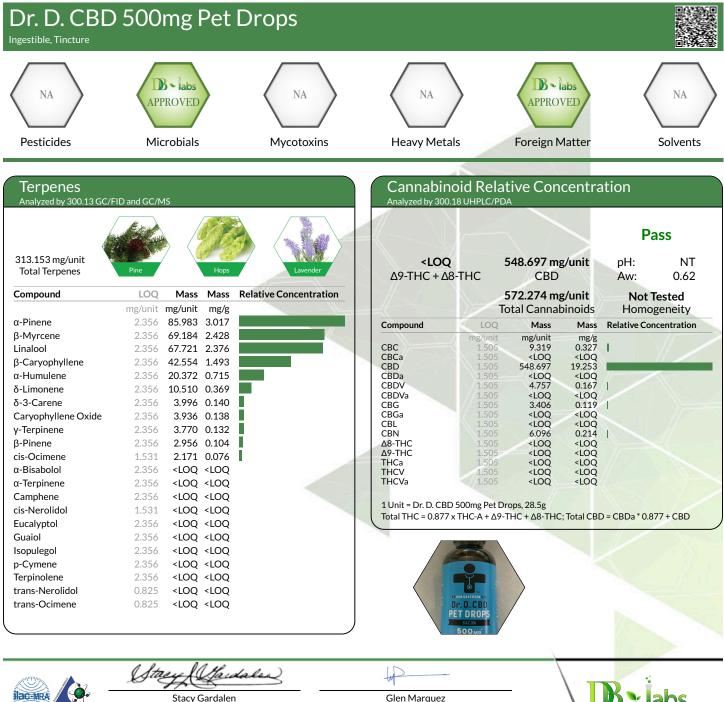

## Dr. D. CBD 500mg Pet Drops

Ingestible, Tincture

| Aerobic Bacteria   CFU/g   CFU/g   CFU/g     Aerobic Bacteria   1000   100000 <loq< td="">   Pas     Bile-Tolerant Gram-Negative Bacteria   100   10000   <loq< td="">   Pas     Qualitative Analysis   Detected or Not Detected   Statu     E. Coli   Not Detected   Pas</loq<></loq<>                                                                                                                              | Microbi<br>MS and GC/MS/MS Not Tested Analyzed by 3 | als Pass 00.1 Plating/QPCR             |
|----------------------------------------------------------------------------------------------------------------------------------------------------------------------------------------------------------------------------------------------------------------------------------------------------------------------------------------------------------------------------------------------------------------------|-----------------------------------------------------|----------------------------------------|
| Aerobic Bacteria   1000   100000 <loq< td="">   Pas     Bile-Tolerant Gram-Negative Bacteria   100   1000   <loq< td="">   Pas     Qualitative Analysis   Detected or Not Detected   Statu     E. Coli   Not Detected   Pas     Salmonella   Not Detected   Pas     Mycotoxins   Not Tested     Mycotoxin   Loq   Limit   Mass     Heavy Metals   Not Tested     Analyzed by 300.8 ICP/MS   Not Tested</loq<></loq<> | LOQ Limit Mass Status Quantitative A                |                                        |
| E. Coli   Not Detected   Pas     Salmonella   Not Detected   Pas     Mycotoxins   Not Tested     Analyzed by 300.2 Elisa   Not Tested     Mycotoxin   LOQ   Limit   Mass     Heavy Metals   Not Tested     Analyzed by 300.8 ICP/MS   Not Tested                                                                                                                                                                     |                                                     | 1000 100000 <loq pass<="" td=""></loq> |
| E. Coli<br>Salmonella<br>Not Detected<br>Pas<br>Not Detected<br>Pas<br>Not Tested<br>Mycotoxins<br>Not Tested<br>Mycotoxin<br>LOQ<br>Limit Mass Status<br>Heavy Metals<br>Analyzed by 300.8 ICP/MS<br>Not Tested                                                                                                                                                                                                     | Qualitative Ana                                     | lysis Detected or Not Detected Status  |
| Analyzed by 300.2 Elisa Hot Tested   Mycotoxin LOQ Limit Mass Status   Heavy Metals Not Tested   Analyzed by 300.8 ICP/MS Not Tested                                                                                                                                                                                                                                                                                 | E. Coli                                             | Not Detected Pass                      |
|                                                                                                                                                                                                                                                                                                                                                                                                                      | Mycoto<br>Analyzed by 3                             | 0.2 Elisa                              |
|                                                                                                                                                                                                                                                                                                                                                                                                                      | Heavy N<br>Analyzed by 3<br>Element<br>Residua      | 1etals<br>Not Tested                   |